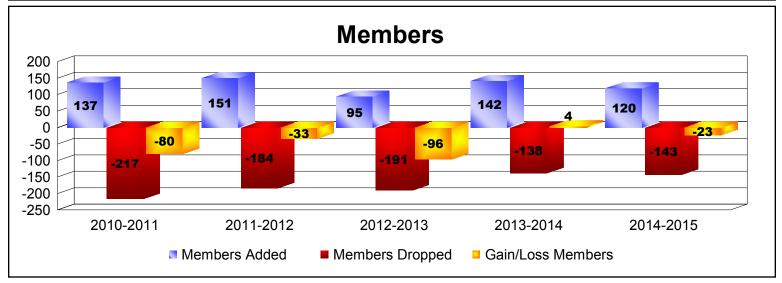

| Year      | New<br>Clubs | Dropped<br>Clubs | Gain/<br>Loss<br>Clubs | New<br>Members | Charter<br>Members | Reinstate<br>Members | Transfer<br>Members | Total<br>Member<br>Added | Total<br>Members<br>Dropped | Gain/<br>Loss<br>Members |
|-----------|--------------|------------------|------------------------|----------------|--------------------|----------------------|---------------------|--------------------------|-----------------------------|--------------------------|
| 2010-2011 | 0            | -5               | -5                     | 120            | 0                  | 4                    | 13                  | 137                      | -217                        | -80                      |
| 2011-2012 | 1            | 0                | 1                      | 108            | 22                 | 13                   | 8                   | 151                      | -184                        | -33                      |
| 2012-2013 | 0            | -3               | -3                     | 79             | 3                  | 9                    | 4                   | 95                       | -191                        | -96                      |
| 2013-2014 | 0            | -1               | -1                     | 117            | 5                  | 11                   | 9                   | 142                      | -138                        | 4                        |
| 2014-2015 | 0            | 0                | 0                      | 103            | 3                  | 8                    | 6                   | 120                      | -143                        | -23                      |
| Average   | 0            | -2               | -2                     | 105            | 7                  | 9                    | 8                   | 129                      | -175                        | -46                      |
| Clubs     |              |                  |                        |                |                    |                      |                     |                          |                             |                          |