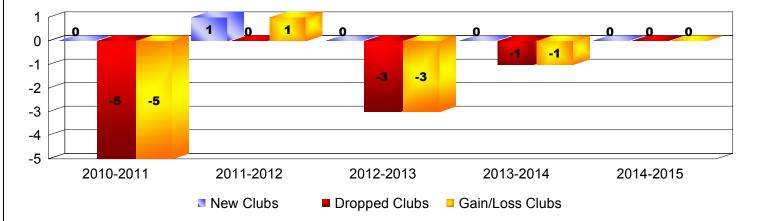

| Year      | New<br>Clubs | Dropped<br>Clubs | Gain/<br>Loss<br>Clubs | New<br>Members | Charter<br>Members | Reinstate<br>Members | Transfer<br>Members | Total<br>Member<br>Added | Total<br>Members<br>Dropped | Gain/<br>Loss<br>Members |
|-----------|--------------|------------------|------------------------|----------------|--------------------|----------------------|---------------------|--------------------------|-----------------------------|--------------------------|
| 2010-2011 | 0            | -5               | -5                     | 120            | 0                  | 4                    | 13                  | 137                      | -217                        | -80                      |
| 2011-2012 | 1            | 0                | 1                      | 108            | 22                 | 13                   | 8                   | 151                      | -184                        | -33                      |
| 2012-2013 | 0            | -3               | -3                     | 79             | 3                  | 9                    | 4                   | 95                       | -191                        | -96                      |
| 2013-2014 | 0            | -1               | -1                     | 117            | 5                  | 11                   | 9                   | 142                      | -138                        | 4                        |
| 2014-2015 | 0            | 0                | 0                      | 103            | 3                  | 8                    | 6                   | 120                      | -143                        | -23                      |
| Average   | 0            | -2               | -2                     | 105            | 7                  | 9                    | 8                   | 129                      | -175                        | -46                      |
| Clubs     |              |                  |                        |                |                    |                      |                     |                          |                             |                          |